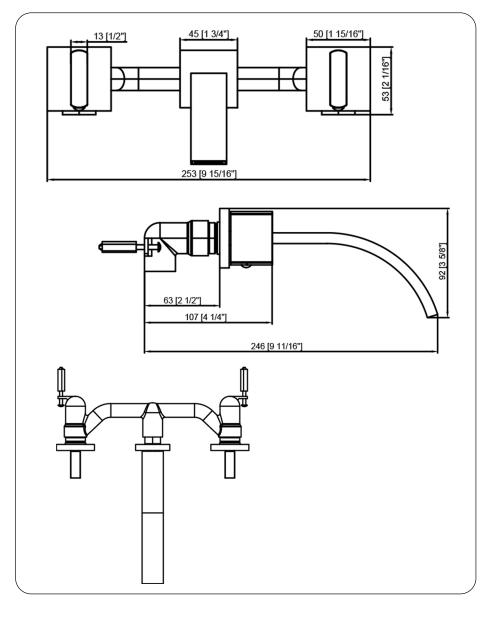

## NBF-W02BN DEKKER Two Handle Wall Mount Bathroom Faucet, Brushed Nickel

| Requested By: |  |  |  |  |
|---------------|--|--|--|--|
|               |  |  |  |  |

Specific Features: \_\_\_\_\_

Novatto reserves the right (1) to make changes in specifications and materials, and (2) to change or discontinue models, both without notice or obligation. Dimensions are for reference only, see www.Novatto.com for finish options and product availability.

## STANDARD SPECIFICATIONS:

- Wall mount faucet w/ brushed nickel finish
- Double nob handle
- Solid brass construction
- Includes: Spout, handle, supply lines, mounting hardware and rough in valve
- High pressure ceramic cartridge
- cUPC and AB1953 low lead compliant
- NSF 61 and NSF 372 certified
- Meets Watersaver flow rate requirements